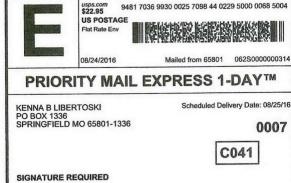

Box Number= AZ15223

Claim Begin-End: AMC116235-AMC116254

3 Transfers

USPS Express Mail Service – Signature Required/Requested - 9481703699300025921222

September 14, 2016

RE: 3800 (9200)10

AMC116235

Enclosed, please find a cashier's check for \$50.00 pursuant to the letter of request from your office to the standard referenced in your letter. Also enclosed, find copies of the original complete the transfer referenced in your letter. Also enclosed, find copies of the original documentation submitted for transfer.

Thank you for your attention to this matter.

Please return a confirmation of process completed to:

Kenna Libertoski

PO Box 1336

Springfield, MO 65801 - 1336

Regards,

**Kenny Stewart** 

COPY